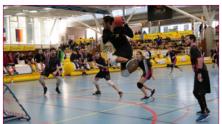

## A GREAT SHOW!!!

This event will also give you the opportunity to witness particularly intense games played in the "Nations Tournament" and the "Elite Tournament".

Come and see these games at the Centre sportif du Bois des Frères:

- Thusday 15th December, 20h00: Opening match
- Friday 16th December, 18h-22h: the best of the qualification matchs
- Saturday, 17th of December, semi-finals since 10h00 finals and final of the Nations Tournament since 18h00
- Sunday, 18th of December, during the afternoon: for the final rounds of the Elite Tournament