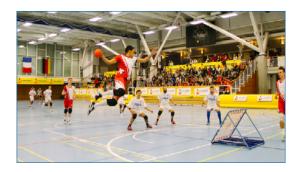

## A GREAT SHOW!!!

This event will also give you the opportunity to witness particularly intense games played in the "Nations Tournament" and the "Elite Tournament".

Come and see these games at the Centre sportif du Bois des Frères:

- Thusday 15th December, 20h00: Opening match
- Friday 16th December, 18h-22h: the best of the qualification matchs
- Saturday, 17th of December, semi-finals since 10h00 finals and final of the Nations Tournament since 18h00
- Sunday, 18th of December, during the afternoon: for the final rounds of the Elite Tournament