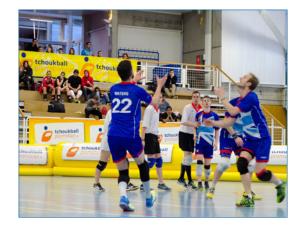

## A GREAT SHOW!!!

This event will also give you the opportunity to witness particularly intense games played in the "Nations Tournament" and the "Elite Tournament".

Come and see these games at the Centre sportif du Bois des Frères:

- Thusday 15th December, 20h00: Opening match
- Friday 16th December, 18h-22h: the best of the qualification matchs
- Saturday, 17th of December, semi-finals since 10h00 finals and final of the Nations Tournament since 18h00
- Sunday, 18th of December, during the afternoon: for the final rounds of the Elite Tournament