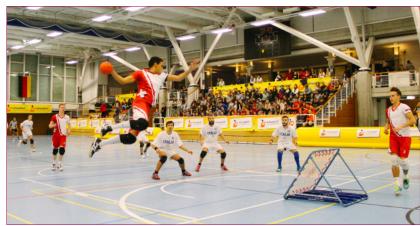

## A GREAT SHOW!!!

This event will also give you the opportunity to witness particularly intense games played in the "Nations Tournament" and the "Elite Tournament".

Come and see these games at the Centre sportif du Bois des Frères:

# **THE NATIONS CUP**