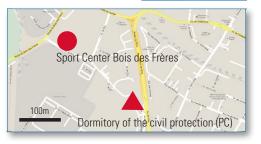

We also have the pleasure to be able to offer you an accommodation which is about 300m from the Bois des Frères sports center. We have indeed the possibility to use the premises of the civil protection which include dormitories located in the basement (below street level).

#### **Dormitory of the Civil Protection (PC):**

- PC des Libellules 2a, av des Libellules. 1219 Chatelaine - The PC is about 300m from the Bois des Frères Sport Center - Price: 10.- Euro per night and person including breakfast