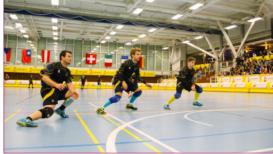

## A GREAT SHOW!!!

This event will also give you the opportunity to witness particularly intense games played in the "Nations Tournament" and the "Elite Tournament".

Come and see these games at the Centre sportif du Bois des Frères:

# **THE NATIONS CUP**