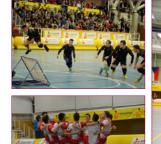

## A GREAT SHOW!!!

This event will also give you the opportunity to witness particularly intense games played in the "Nations Tournament" and the "Elite Tournament".

Come and see these games at the Centre sportif du Bois des Frères:

- Thusday 15th December, 20h00: Opening match
- Friday 16th December, 18h-22h: the best of the qualification matchs
- Saturday, 17th of December, semi-finals since 10h00 finals and final of the Nations Tournament since 18h00
- Sunday, 18th of December, during the afternoon: for the final rounds of the Elite Tournament