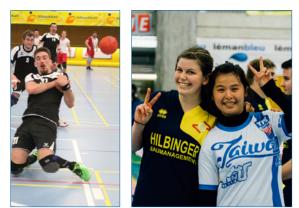

## **1 EVENT, 8 TOURNAMENTS**

As always, we try to cater in the best possible fashion to the wishes of the players coming from Switzerland, Europe our anywhere in the world. Therefore, we offer you this year 8 different tournaments destined for different participants and motivations. This choice should allow you to find the tournament of your liking: no matter whether you've only just discovered tchoukball and would like to participate in your first "discovery" tournament, or whether you'd like to line up against the best tchoukball players of Europe in what will surely be very intense games!!

## A GREAT SHOW!!!

This event will also give you the opportunity to witness particularly intense games played in the "Nations Tournament" and the "Elite Tournament".

Come and see these games at the Centre sportif du Bois des Frères: