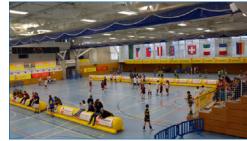

### ONE OF THE BIGEST INDOOR TCHOUKBALL TOURNAMENTS WORLDWIDE

For over 20 years now, Geneva Tchoukball commits itself fully to offering the greatest possible number of players the opportunity to participate in our indoor tchoukball tournaments. Over 1000 tchoukball players participated in December 2015 in all the different competitions of the Tchoukball Geneva Indoor. From juniors to seniors, from beginners to the best players, each playing in the competition matching their level of play and their age, but all with the same will to fully engage in the game!

## A GREAT SHOW!!!

This event will also give you the opportunity to witness particularly intense games played in the "Nations Tournament" and the "Elite Tournament".

Come and see these games at the Centre sportif du Bois des Frères: