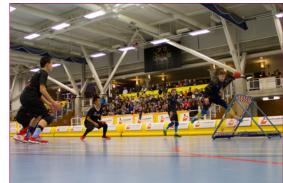

# **THE NATIONS CUP**

## PARTICIPATION REQUIREMENTS:

In principle, only "national" teams, that is, teams registered by a national tchoukball federation or an equivalent institution, can participate in this tournament. If no national team of a country participates in the tournament, the organisers can open the participation at the tournament to clubs of this country. Please get in touch with us in case of questions. Teams of the following categories can participate: "Men", "Women", "U18 boys" and "U18 girls".