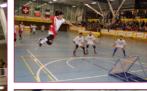

## A GREAT SHOW!!!

This event will also give you the opportunity to witness particularly intense games played in the "Nations Tournament" and the "Elite Tournament".

Come and see these games at the Centre sportif du Bois des Frères:

- Thusday 15th December, 20h00: Opening match
- Friday 16th December, 18h-22h: the best of the qualification matchs
- Saturday, 17th of December, semi-finals since 10h00 finals and final of the Nations Tournament since 18h00
- Sunday, 18th of December, during the afternoon: for the final rounds of the Elite Tournament