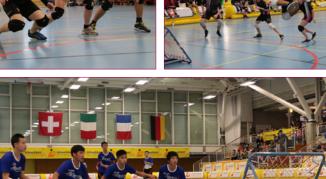

## A GREAT SHOW!!!

This event will also give you the opportunity to witness particularly intense games played in the "Nations Tournament" and the "Elite Tournament".

Come and see these games at the Centre sportif du Bois des Frères:

# **THE NATIONS CUP**

## PARTICIPATION REQUIREMENTS:

In principle, only "national" teams, that is, teams registered by a national tchoukball federation or an equivalent institution, can participate in this tournament. If no national team of a country participates in the tournament, the organisers can open the participation at the tournament to clubs of this country. Please get in touch with us in case of questions. Teams of the following categories can participate: "Men", "Women", "U18 boys" and "U18 girls".